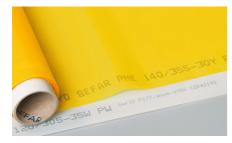

## SEFAR PME – The best performing screen printing mesh

SEFAR PME is the screen printing mesh for use in the industrial

environment. It is based on an innovative, high modulus polyester yarn developed by Sefar having extraordinary tensile strength combined with very low and evenly-balanced elongation. SEFAR PME sets new standards in the stencil making process. Its quality printing results are hugely impressive in the most demanding and innovative printing applications. S