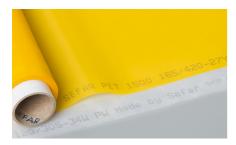

#### SEFAR PET 1500 - The screen printing mesh professionals use

SEFAR PET 1500 is the best stencil carrier for an almost infinite number of screen printing applications – the most wanted for decoration of any printable substrate.

SEFAR PET 1500 is available in the largest range of different screen printing mesh types.