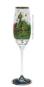

#### Sometimes nice, sometimes useful, often both - Hollow ware glass

- Scales
- Decoration
- Information

Sefar offers an ideal range of screen printing mesh for hollow ware glass. Thanks to SEFAR PCF, the durable stencil system and UV glass inks, which do lead insignificant to stencil abrasion, extremely high print runs can be attained. The printing has an unprecedented brilliance and detail sharpness. SEFAR PCF can be easily disposed after use in household waste. The UV inks are cadmium-free and do not need to be burned at high temperatures. This is good news for your environmental and energy balance.

By the way, the fulfillment of government regulations regarding food and packaging are already part of the described solution. Use SEFAR PCF with UV glass inks as a perfect trouble-free package to overcome your challenges in printing of hollow ware glass.