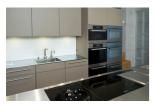

### At home in any kitchen - Home applicance glass

- Glass-ceramic hob marking
- Edge masking
- Control panels
- Displays
- Decoration

Home appliance glass: Every day it is repeatedly exposed to heavy use. For brilliant quality – even

C.P. 54719

after many years of use – reliable Sefar screen printing meshes ensure functional and highly durable decorations. SEFAR PCF for the easiest and fastest stencil-making process for decorating glass-ceramic stovetops in an unbeatable print quality, or highly accurate medium coarse range of meshes for oven doors and control panels.