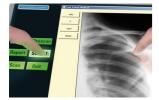

#### **User-friendly printing – Touchscreens**

© Danielson Europe BV

- Etch-resistant
- Conductor paths
- ITO insulation
- Edge masking
- Adhesive printing

The explosive spread of tablet PCs and smartphones proves that the touchscreens revolution has only just begun. Get yourself a share of this growing market. Provide your customers efficient and reproducible stencil production, coupled with maximum performance thanks to the innovative mesh solutions from Sefar, the world leader. Ideally matched: SEFAR PME and SEFAR PET 1500.