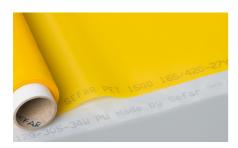

#### SEFAR PET 1500 – The screen printing mesh professionals use

SEFAR PET 1500 is the best stencil carrier for an almost infinite number of screen printing applications – the most wanted for decoration of any printable substrate.

SEFAR PET 1500 is available in the largest range of different screen printing mesh types.