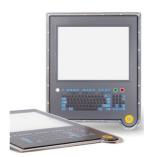

# **Applications**

- Touchscreens
- Keypads / membrane switches
- Printed circuit boards
- Tachometers
- Flat-panel displays
- Solar cells
- Combination stencils

SEFAR PME has proven unbeatable, especially when going to the limits of what is possible in screen printing, particularly in the industrial production of printed electronic components and functional coatings as well as in all other applications that require highest screen printing performance.