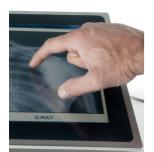

# **Applications**

- Touchscreens
- Keypads / membrane switches
- Printed circuit boards
- Tachometers
- Flat-panel displays
- Solar cells
- Combination stencils

SEFAR PME has proven unbeatable, especially when going to the limits of what is possible in screen printing, particularly in the industrial production of printed electronic components and functional coatings as well as in all other applications that require highest screen printing performance.