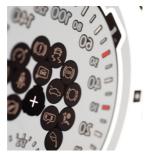

# **Applications**

- Touchscreens
- Keypads / membrane switches
- Printed circuit boards
- Tachometers
- Flat-panel displays
- Solar cells
- Combination stencils

SEFAR PME has proven unbeatable, especially when going to the limits of what is possible in screen printing, particularly in the industrial production of printed electronic components and functional coatings as well as in all other applications that require highest screen printing performance.