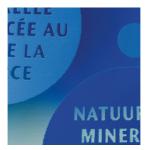

### **Applications**

- Automotive glass
- Construction glass
- Home appliance glass
- Hollow glass

SEFAR GLASSLINE is a wide range of medium-coarse screen printing mesh for industrial printing applications on glass. The properties of SEFAR GLASSLINE are precisely tailored to the needs of the glass industry. Its precise mesh geometry, low elongation, high tensile strength and excellent stencil adhesion, ensure a lean stencil production process an.