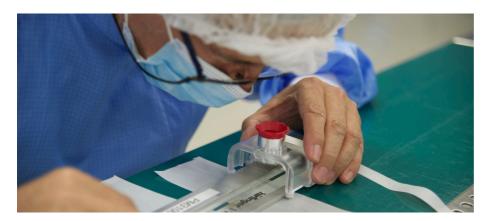

Thanks to Sefar's knowledge we understand the best methods to convert the product into customer specific parts.

## **SEFAR MEDIFAB®**

SEFAR MEDIFAB® solutions are based on woven structures composed of monofilament yarns, typically polyester (PET) and polyamide (PA). The materials are used for medical filtration, diagnostic applications and implantable components. These highly precise and biocompatible filter fabric solutions are known for their high throughput rates and excellent particle retention efficiencies.