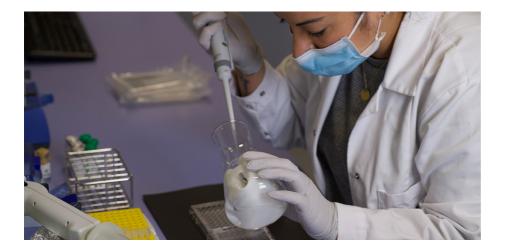

### Medical precision fabric and membrane solutions

Quality, reliability and innovation are crucial success factors in medical technology. Sefar offers a wide range of precision fabric and membrane solutions for use in various medical applications. The product lines SEFAR MEDIFAB® and SEFAR MEDITEX® meet the constantly increasing requirements for medical applications. Whether for filtration, separation or protection, our fabrics and combinations allow a versatile and efficient usage.

## **SEFAR MEDIFAB®**

SEFAR MEDIFAB® solutions are based on woven structures composed of monofilament yarns, typically polyester (PET) and polyamide (PA). The materials are used for medical filtration, diagnostic applications and implantable components. These highly precise and biocompatible filter fabric solutions are known for their high throughput rates and excellent particle retention efficiencies.