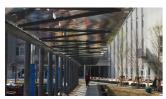

Reference:
Corporate Office

Skybridge, New York, US

The SEFAR VISION fabric interlayer protects the skybridge from the heat and glare of the sun while providing unobstructed views of the city.

- Reference: Skybridge
- Additional information
- More details...