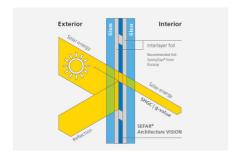

#### **Application**

SEFAR Architecture VISION fabric is part of a glass laminate, covered in-between two panes of glass and two interlayer foils, fully embedded and protected towards environmental influences. Applicable for flat, as well as for curved glass. SEFAR Architecture VISION fabric is part of a glass laminate.

# Energy transmission in laminated glass in combination with SEFAR VISION fabric

The fabric's open area determines the degree of energy transmission and transparency. In addition, the metal coating and color is also instrumental for the reduction of energy transmission.

The fabric's open area determines the degree of energy transmission and transparency. In addition, the metal coating and color is also instrumental for the reduction of energy transmission.

■ Reduction of SHGC / ■ Privacy