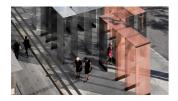

#### One-way-vision effect

The so-called one-way-vision effect is obviously the main aspect of the product. It provides an exceptional range of design possibilities on the outer face of the glass pane for architects and façade designers, on the basis of a unique, exciting and lively 3-D appearance – without disturbing the view from the inside to the outside. Find it out by sliding the pictures:.

Outside view – Project BKK, Minsk (Belarus)

View from inside – BKK Building, Minsk

Example for visual appearance from outside

View from inside