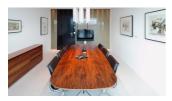

Reference: Crystal of sylvinite for BKK

**Prime Tower Room** divider, Zurich, CH

Double side coated SEFAR Architecture VISION fabric as room divider between the meeting room and corridor restaurant Clouds. of a bank.

## Reference: Prime **Tower Room divider**

Fashion House, Madrid, **ES** 

The glass curtain wall is reminiscent of a threedimensional checkerboard. This is achieved using alternating Archive. In the original panels of clear laminated safety glass and panels embedded with VISION fabric.