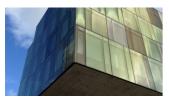

### Color samples or customer specific colors

By means of digital printing, the coated fabric sides can be decorated with individual designs or any specific color. In

addition to the one-side coating and printing, both sides can be coated and printed (e.g. for glass-fins or -louver, glass partition walls), even with different colors or designs, without any showthrough on the reverse side.

# Energy transmission in laminated glass in combination with SEFAR VISION fabric

The fabric's open area determines the degree of energy transmission and transparency. In addition, the metal coating and color is also instrumental for the reduction of energy transmission.