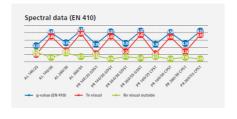

# Energy transmission in laminated glass in combination with SEFAR VISION fabric

The fabric's open area determines the degree of energy transmission and transparency. In addition, the metal coating and color is also instrumental for the reduction of energy transmission.

The fabric's open area determines the degree of energy transmission and transparency. In addition, the metal coating and color is also instrumental for the reduction of energy transmission.

■ Reduction of SHGC / ■ Privacy