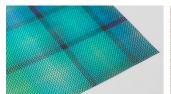

### Pattern examples / Customized patterns

pattern

PR 260/55 black & silver PR 260/55 Leopard blue pattern

PR 260/55 red pattern

PR 260/55 Tiger red pattern

Phone +52 55 5899 6100 Fax +52 55 5899 6129

PR 260/55 turquoise scquare pattern

### Color samples or customer specific colors

By means of digital printing, the coated fabric sides can be decorated with individual designs or any specific color. In

addition to the one-side coating and printing, both sides can be coated and printed (e.g. for glass-fins or -louver, glass partition walls), even with different colors or designs, without any showthrough on the reverse side.