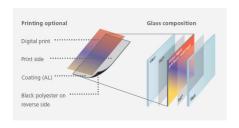

### Color samples or customer specific colors

By means of digital printing, the coated fabric sides can be decorated with individual designs or any specific color. In

addition to the one-side coating and printing, both sides can be coated and printed (e.g. for glass-fins or -louver, glass partition walls), even with different colors or designs, without any showthrough on the reverse side.