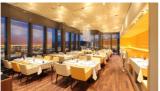

Reference:
Corporate Office

Skybridge, New York, US

The SEFAR VISION fabric interlayer protects the skybridge from the heat and glare of the sun while providing unobstructed views of the city.

- Reference: Skybridge
- Additional information
- More details...