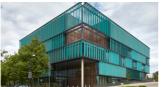

Ginza Six, Tokyo, JP

This facade layout was chosen, as they wanted a design using glass which has a texture resembling a metal look.

In the hotel on the renowned Willow Cre Vineyard the SEFAR Architecture VISION

Reference: Ginza Six, Tokyo

Jackalope Hotel, Merricks North, AU

In the hotel on the renowned Willow Creek Vineyard the SEFAR Architecture VISION fabric laminated glass makes for an impactful staircase and balustrade material.