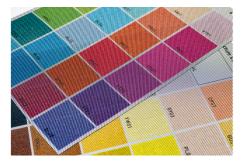

#### **COLOR DESIGN OPTIONS**

### Pattern examples / Customized patterns

pattern

PR 260/55 black & silver PR 260/55 Leopard blue pattern

PR 260/55 red pattern

PR 260/55 Tiger red pattern

Phone +52 55 5899 6100 Fax +52 55 5899 6129

PR 260/55 turquoise scquare pattern

PR 260/55 red dots pattern

Silver

**Copper CPST** 

**Gold GDST** 

### Color samples or customer specific colors

By means of digital printing, the coated fabric sides can be decorated with individual designs or any specific color. In

addition to the one-side coating and printing, both sides can be coated and printed (e.g. for glass-fins or -louver, glass partition walls), even with different colors or designs, without any showthrough on the reverse side.