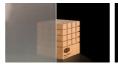

#### One-way-vision effect

The so-called one-way-vision effect is obviously the main aspect of the product. It provides an exceptional range of design possibilities on the outer face of the glass pane for architects and façade designers, on the basis of a unique, exciting and lively 3-D appearance – without disturbing the view from the inside to the outside. Find it out by sliding the pictures:.

Outside view – Project BKK, Minsk (Belarus)

View from inside – BKK Building, Minsk

Example for visual appearance from outside

View from inside