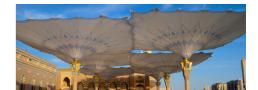

#### **PROJECT**

Here is a stunning example of fabric structures created with SEFAR Architecture fabric&weather.

#### Sun shades for pilgrims, Medina, Saudi Arabia

A total of 250 umbrellas, each one with a surface area of 650 m² and 15 meters high, have been installed in the area surrounding the mosque in Medina al-Munawwarah. These umbrellas work together to form a shaded area of 143,000 m².