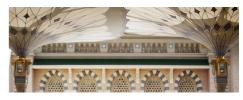

#### **PROJECT**

Here is a stunning example of fabric structures created with SEFAR Architecture fabric&weather.

#### Sun shades for pilgrims, Medina, Saudi Arabia

A total of 250 umbrellas, each one with a surface area of 650 m² and 15 meters high, have been installed in the area surrounding the mosque in Medina al-Munawwarah. These umbrellas work together to form a shaded area of 143,000 m².