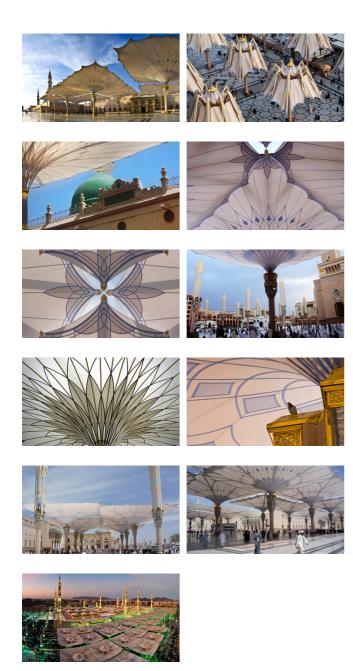

#### **PROJECT**

Here is a stunning example of fabric structures created with SEFAR Architecture fabric&weather.

#### Sun shades for pilgrims, Medina, Saudi Arabia

A total of 250 umbrellas, each one with a surface area of 650 m² and 15 meters high, have been installed in the area surrounding the mosque in Medina al-Munawwarah. These umbrellas work together to form a shaded area of 143,000 m².