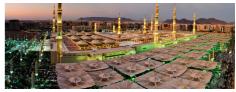

#### **PROJECT**

Here is a stunning example of fabric structures created with SEFAR Architecture fabric&weather.

#### Sun shades for pilgrims, Medina, Saudi Arabia

A total of 250 umbrellas, each one with a surface area of 650 m² and 15 meters high, have been installed in the area surrounding the mosque in Medina al-Munawwarah. These umbrellas work together to form a shaded area of 143,000 m².