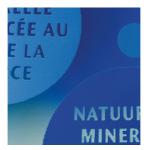

Brilliant colors and crisp print edges with UV inks. Printed with SEFAR PCF 120/305-34Y