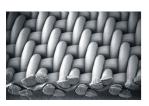

#### Filter media technology

The SEFAR **TETEX** line comprises a complete range of monofilament, multifilament and mixed mono-/multifilament fabrics.

SEFAR **TETEX** fabrics all have uniformly distributed pores and a smooth surface as a result of special fabric finishing. Monofilament fabrics deliver outstanding filtration results. They do not clog during filtration and can be cleaned easily. Multifilament fabrics are used especially for their ability to retain very fine particles, as well as, their mechanical resistance. The mixed monofilament and multifilament mesh combine several of their most useful properties.

## Double-layer fabric

For maximum lifetime

and best filtration

C.P. 54719

Phone +52 55 5899 6100 Fax +52 55 5899 6129

optimal cleaning

performance

properties