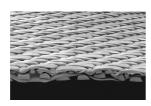

#### Filter media technology

The SEFAR **TETEX** line comprises a complete range of monofilament, multifilament and mixed mono-/multifilament fabrics.

SEFAR **TETEX** fabrics all have uniformly distributed pores and a smooth surface as a result of special fabric finishing. Monofilament fabrics deliver outstanding filtration results. They do not clog during filtration and can be cleaned easily. Multifilament fabrics are used especially for their ability to retain very fine particles, as well as, their mechanical resistance. The mixed monofilament and multifilament mesh combine several of their most useful properties.

## Monofilament fabric

For maximum

permeability and