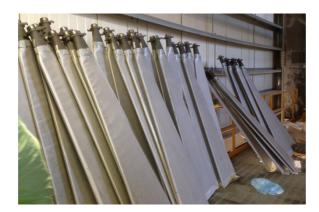

# Rotary Disc Filter Covers

Our ready-to-use covers for rotary vacuum disc and hyperbaric rotary disc filter segments are customized and adapted to the needs of this filter type. Sefar filter solutions deliver outstanding performance in terms of separation efficiency, residual cake moisture, cake release and abrasion resistance. By using Sefar filter solutions, downtime due to filter cloth change is reduced to the minimum.

#### **Sefar Filter Solutions for Rotary Disc Filters**

Sefar offers ready to use, easy to install and perfectly fitting disc filter segment covers for vacuum and hyperbaric operated rotary disc filters. The filters are found in a wide range of solid-liquid separation processes.

## **Fabrication solutions**

Covers for rotary disc filter segments are available in a wide range of materials and pore sizes to fit the large range of applications. We offer different designs equipped with special zipper or velcro closures as well as edge reinforcement and dedicated sealing to ensure highest possible vacuum levels.

#### **Fabrication**

Perfect fitting on the segments

C.P. 54719