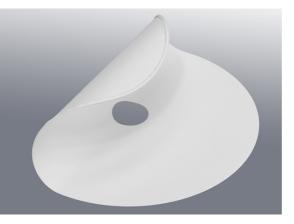

#### Sefar filter solutions for Horizontal Disc Filter

In a disc filter, two round plates that are securely connected to each other, at the outer periphery, form a horizontally rotating filter disc. Usually, several discs are arranged on a shaft at a certain distance. Sefar manufactures innovative solutions for all different types of horizontal disc filters used in the chemical, pharmaceutical, food and life science industries.

#### **Fabrication solutions**

Sefar's filter discs are characterized by their precise fit and easy installation. The disc edges can be fabricated using laser cutting, hemmed or taped with optional cord. In our wide range of filter materials (polypropylene, polyester, PEEK and PTFE fabric), we can supply you with the optimal solution for your application's chemical and thermal requirements.