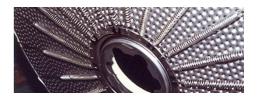

#### Sefar filter solutions for Horizontal Disc Filter

In a disc filter, two round plates that are securely connected to each other, at the outer periphery, form a horizontally rotating filter disc. Usually, several discs are arranged on a shaft at a certain distance. Sefar manufactures innovative solutions for all different types of horizontal disc filters used in the chemical, pharmaceutical, food and life science industries.

#### **Fabrication solutions**

Sefar's filter discs are characterized by their precise fit and easy installation. The disc edges can be fabricated using laser cutting, hemmed or taped with optional cord. In our wide range of filter materials (polypropylene, polyester, PEEK and PTFE fabric), we can supply you with the optimal solution for your application's chemical and thermal requirements.