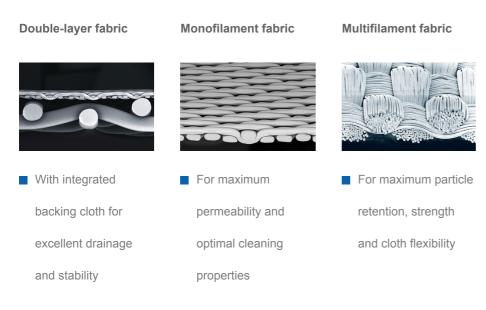

#### Filter media technology

BHS

Sefar's **D**ouble Layer **W**eave technology combines fine filter fabric together with a rugged backer cloth.

SEFAR **TETEX** DLW fabrics are produced in our European facilities to meet the highest quality requirements and offer definite advantages:

Largest selection of polymeres

- Largest selection of pore sizes
- High throughput and stable production rate
- Excellent cake washing and filtrate clarity
- Excellent cake discharge
- Minimal product contamination

In addition to our double-layer fabrics (SEFAR TETEX DLW) we also offer monofilament (SEFAR TETEX MONO) and multifilament fabrics (SEFAR TETEX MULTI) to ensure an optimal disc filter design.