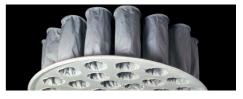

#### Cone cap

#### Fluid bed dryer bag

Flat cap

Twin shaker or D-type FBDB

Fluid bed dryers are used for drying, agglomerating or coating. Sefar is one of the leading manufacturers of customized filters in this industry, making us the perfect partner for your spare parts.