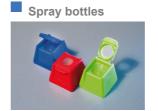

# **Spray bottles**

In the spray head of the containers of many cleaning agents, Sefar fabrics are used to atomize the cleaning spray or foam. The different weaves and chemical properties of the fabric can be customized according to the customer's specifications.