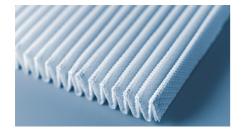

## Vacuum cleaners

Sefar polymer fabrics are installed in vacuum cleaners to protect the air pump from dust and other small particles. In addition, our fabric filters particles from the outgoing air. Pleated Sefar fabric is particularly effective in this application due to its large filter surface. It is also used in air purifier filters.