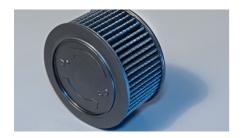

## Vacuum cleaners

Sefar polymer fabrics are installed in vacuum cleaners to protect the air pump from dust and other small particles. In addition, our fabric filters particles from the outgoing air. Pleated Sefar fabric is particularly effective in this application due to its large filter surface. It is also used in air purifier filters.