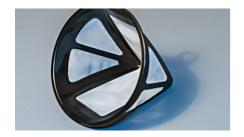

## Vacuum cleaners

Sefar polymer fabrics are installed in vacuum cleaners to protect the air pump from dust and other small particles. In addition, our fabric filters particles from the outgoing air. Pleated Sefar fabric is particularly effective in this application due to its large filter surface. It is also used in air purifier filters.