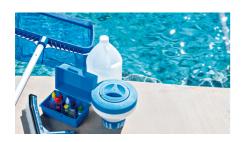

## Water and pool filters

In the water pumps used in swimming pools and ponds, as well as in other pool cleaning systems, Sefar fabrics can be supplied for many customerspecific applications. Special coatings can be applied that enable dirt, viruses, bacteria, fungal spores and allergic

substances to be filtered out of the water.