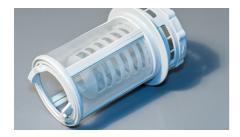

Dishwasher filter / Washing machine filter

The Sefar fabrics in washing machines protect the pump from food-scraps and other particles. This extends the life of the washing machines while also contributing to its consistent performance. Our fabrics with customized pore sizes are the ideal solution for all dishwashers and other types of washing machines.