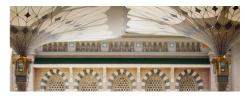

#### **PROJECT**

Here is a stunning example of fabric structures created with SEFAR Architecture fabric&weather.

#### Sun shades for pilgrims, Medina, Saudi Arabia

A total of 250 umbrellas, each one with a surface area of 650 m² and 15 meters high, have been installed in the area surrounding the mosque in Medina al-Munawwarah. These umbrellas work together to form a shaded area of 143,000 m².