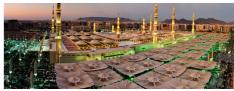

#### **PROJECT**

Here is a stunning example of fabric structures created with SEFAR Architecture fabric&weather.

#### Sun shades for pilgrims, Medina, Saudi Arabia

A total of 250 umbrellas, each one with a surface area of 650 m² and 15 meters high, have been installed in the area surrounding the mosque in Medina al-Munawwarah. These umbrellas work together to form a shaded area of 143,000 m².