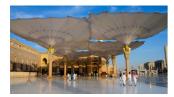

#### **PROJECT**

Here is a stunning example of fabric structures created with SEFAR Architecture fabric&weather.

#### Sun shades for pilgrims, Medina, Saudi Arabia

A total of 250 umbrellas, each one with a surface area of 650 m² and 15 meters high, have been installed in the area surrounding the mosque in Medina al-Munawwarah. These umbrellas work together to form a shaded area of 143,000 m².