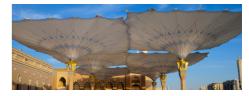

#### **PROJECT**

Here is a stunning example of fabric structures created with SEFAR Architecture fabric&weather.

#### Sun shades for pilgrims, Medina, Saudi Arabia

A total of 250 umbrellas, each one with a surface area of 650 m² and 15 meters high, have been installed in the area surrounding the mosque in Medina al-Munawwarah. These umbrellas work together to form a shaded area of 143,000 m².