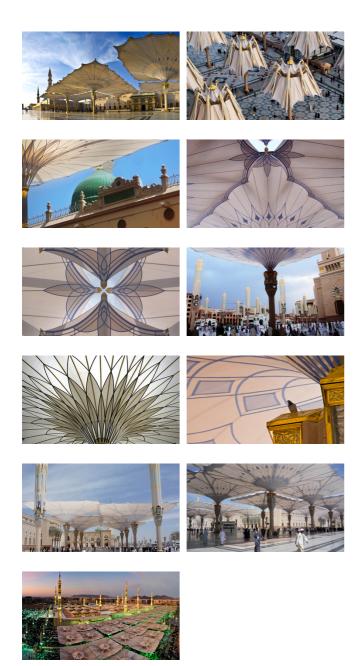

#### **PROJECT**

Here is a stunning example of fabric structures created with SEFAR Architecture fabric&weather.

#### Sun shades for pilgrims, Medina, Saudi Arabia

A total of 250 umbrellas, each one with a surface area of 650 m² and 15 meters high, have been installed in the area surrounding the mosque in Medina al-Munawwarah. These umbrellas work together to form a shaded area of 143,000 m².