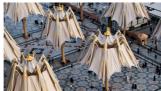

#### PROJECT

Here is a stunning example of fabric structures created with SEFAR Architecture fabric&weather.

#### Sun shades for pilgrims, Medina, Saudi Arabia

A total of 250 umbrellas, each one with a surface area of 650 m<sup>2</sup> and 15 meters high, have been installed in the area surrounding the mosque in Medina al-Munawwarah. These umbrellas work together to form a shaded area of 143,000 m<sup>2</sup>.