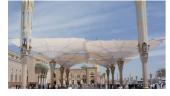

#### PROJECT

Here is a stunning example of fabric structures created with SEFAR Architecture fabric&weather.

#### Sun shades for pilgrims, Medina, Saudi Arabia

A total of 250 umbrellas, each one with a surface area of 650 m<sup>2</sup> and 15 meters high, have been installed in the area surrounding the mosque in Medina al-Munawwarah. These umbrellas work together to form a shaded area of 143,000 m<sup>2</sup>.