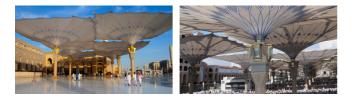

#### PROJECT

Here is a stunning example of fabric structures created with SEFAR Architecture fabric&weather.

#### Sun shades for pilgrims, Medina, Saudi Arabia

A total of 250 umbrellas, each one with a surface area of 650 m<sup>2</sup> and 15 meters high, have been installed in the area surrounding the mosque in Medina al-Munawwarah. These umbrellas work together to form a shaded area of 143,000 m<sup>2</sup>.