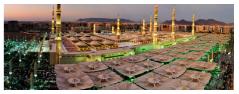

#### PROJECT

Here is a stunning example of fabric structures created with SEFAR Architecture fabric&weather.

#### Sun shades for pilgrims, Medina, Saudi Arabia

A total of 250 umbrellas, each one with a surface area of 650 m<sup>2</sup> and 15 meters high, have been installed in the area surrounding the mosque in Medina al-Munawwarah. These umbrellas work together to form a shaded area of 143,000 m<sup>2</sup>.