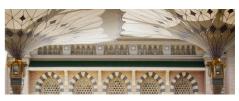

#### PROJECT

Here is a stunning example of fabric structures created with SEFAR Architecture fabric&weather.

#### Sun shades for pilgrims, Medina, Saudi Arabia

A total of 250 umbrellas, each one with a surface area of 650 m<sup>2</sup> and 15 meters high, have been installed in the area surrounding the mosque in Medina al-Munawwarah. These umbrellas work together to form a shaded area of 143,000 m<sup>2</sup>.