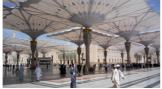

#### PROJECT

Here is a stunning example of fabric structures created with SEFAR Architecture fabric&weather.

#### Sun shades for pilgrims, Medina, Saudi Arabia

A total of 250 umbrellas, each one with a surface area of 650 m<sup>2</sup> and 15 meters high, have been installed in the area surrounding the mosque in Medina al-Munawwarah. These umbrellas work together to form a shaded area of 143,000 m<sup>2</sup>.