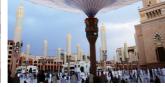

#### PROJECT

Here is a stunning example of fabric structures created with SEFAR Architecture fabric&weather.

#### Sun shades for pilgrims, Medina, Saudi Arabia

A total of 250 umbrellas, each one with a surface area of 650 m<sup>2</sup> and 15 meters high, have been installed in the area surrounding the mosque in Medina al-Munawwarah. These umbrellas work together to form a shaded area of 143,000 m<sup>2</sup>.