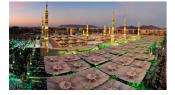

#### PROJECT

Here is a stunning example of fabric structures created with SEFAR Architecture fabric&weather.

#### Sun shades for pilgrims, Medina, Saudi Arabia

A total of 250 umbrellas, each one with a surface area of 650 m<sup>2</sup> and 15 meters high, have been installed in the area surrounding the mosque in Medina al-Munawwarah. These umbrellas work together to form a shaded area of 143,000 m<sup>2</sup>.