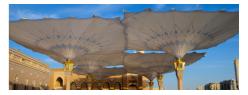

#### PROJECT

Here is a stunning example of fabric structures created with SEFAR Architecture fabric&weather.

#### Sun shades for pilgrims, Medina, Saudi Arabia

A total of 250 umbrellas, each one with a surface area of 650 m<sup>2</sup> and 15 meters high, have been installed in the area surrounding the mosque in Medina al-Munawwarah. These umbrellas work together to form a shaded area of 143,000 m<sup>2</sup>.