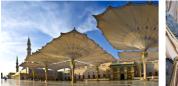

#### PROJECT

Here is a stunning example of fabric structures created with SEFAR Architecture fabric&weather.

#### Sun shades for pilgrims, Medina, Saudi Arabia

A total of 250 umbrellas, each one with a surface area of 650 m<sup>2</sup> and 15 meters high, have been installed in the area surrounding the mosque in Medina al-Munawwarah. These umbrellas work together to form a shaded area of 143,000 m<sup>2</sup>.