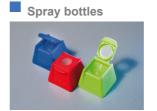

## **Spray bottles**

In the spray head of the containers of many cleaning agents, Sefar fabrics are used to atomize the cleaning spray or foam. The different weaves and chemical properties of the fabric can be customized according to the customer's specifications.