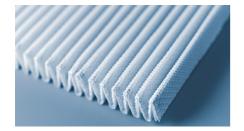

#### Vacuum cleaners

Sefar polymer fabrics are installed in vacuum cleaners to protect the air pump from dust and other small particles. In addition, our fabric filters particles from the outgoing air. Pleated Sefar fabric is particularly effective in this application due to its large filter surface. It is also used in air purifier filters.