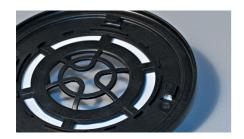

#### **Clothes dryers**

Filters / lint screens made of Sefar fabric prevent lint from building up and hindering the flow of hot air, thus ensuring that the devices maintain a constant performance. For particularly high temperatures, the Sefar PEEK fabric is used.