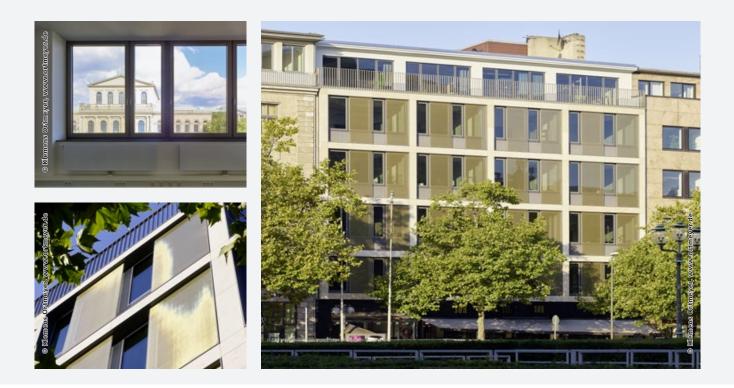

### Project/Location

Office buildings and shops Georgstrasse 42 Hanover (DE) Architect

Koch Panse Architekten BDA, Hanover (DE) www.koch-panse.de Fabric SEFAR® Architecture VISION PR 260/55 Gold

Georgstrasse 42, the address of office buildings and shops, is located in downtown Hanover, opposite the famous opera house. This part of the city is considered the most exclusive for shopping and local businesses. The goal was to transform a significant building from the early Second World War period, which is still a characteristic feature of inner-city Hanover, into a state-of-the-art office building by means of ecological modernization.

The aspect of the sunscreens across the entire facade was as important as the change of image in an innovative way. Public response was excellent and in 2016 the regional architectural association included the project in an exhibition of exemplary quality in architecture.

The building with its offset and curtainlike glass panels laminated with SEFAR® Architecture VISION Fabric PR 260/55 Gold creates an attractive appearance which permits a clear view from the inside outwards.